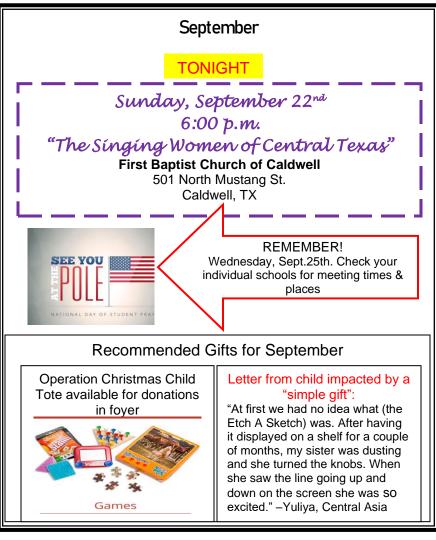

## WEEK OF SEPTEMBER 22ND

| WEDNESDAY 6:30 P.M | MEAL/BIBLE STUDY |
|--------------------|------------------|
| FRIDAY 6:30 P.M    | MEN'S "42" NIGHT |